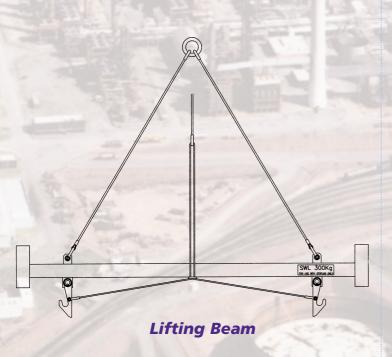

# Series SL-LE STOPLOG LIFTING EQUIPMENT

The series SL-LE has been designed for the safe and effective handling of stoplogs.

#### **Advantages**

- Cost effective lifting solutions
- Lifting poles light weight and easy to handle
- Lifting beams semi-automatic for safe handling of larger logs
- Robust construction

#### **Features**

- Lifting beams complete with self lubricating bronze bushes
- Lifting poles suitable for manual operation