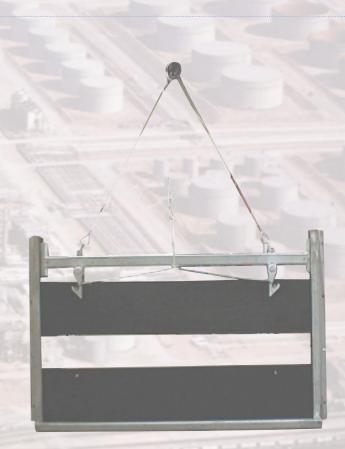

# Series SL-LE STOPLOG LIFTING EQUIPMENT

The series SL-LE has been designed for the safe and effective handling of stoplogs.

#### **Advantages**

- Cost effective lifting solutions
- Lifting poles light weight and easy to handle
- Lifting beams semi-automatic for safe handling of larger logs
- Robust construction