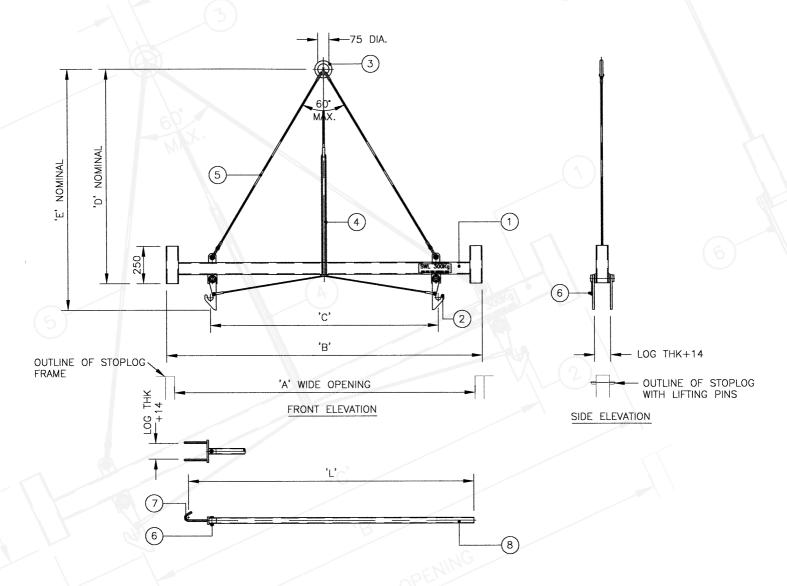

| Dimensions and Weights |      |      |      |      |      |               |                |
|------------------------|------|------|------|------|------|---------------|----------------|
| 'A'                    | 'B'  | 'C'  | 'D'  | 'E'  | ч    | WEIGH<br>BEAM | T (KG)<br>POLE |
| 1000                   | 1104 | 460  | 573  | 750  | 1000 | 37            | 4              |
| 2000                   | 2104 | 1460 | 1440 | 1615 | 2000 | 48            | 5              |
| 2500                   | 2604 | 1960 | 1875 | 2050 | 2500 | 54            | 5.5            |
| 3000                   | 3104 | 2460 | 2305 | 2485 | 3000 | 60            | 6              |

The above table illustrates a small section of the size range. Any size between 1000mm and 3000mm is available on request. Smaller are available on request

| <b>Construction Materials</b> |               |                                          |  |  |
|-------------------------------|---------------|------------------------------------------|--|--|
| ITEM                          | DESCRIPTION   | MATERIAL                                 |  |  |
| 1                             | Lifting Beam  | Galvanised Mild Steel,<br>BS 4360 Gr 43A |  |  |
| 2                             | Lifting Hooks | Galvanised Mild Steel,<br>BS 4360 Gr 43A |  |  |
| 3                             | Lifting Ring  | Galvanised Mild Steel,<br>BS 4360 Gr 43A |  |  |
| 4                             | Rope Assembly | Nylon Rope                               |  |  |
| 5                             | Rope Assembly | Wire Rope                                |  |  |
| 6                             | Fasteners     | Stainless Steel, BS 6105, Gr A4          |  |  |
| 7                             | Hooks         | Stainless Steel, BS 970, Gr 316          |  |  |
| 8                             | Lifting Pole  | Aluminium                                |  |  |